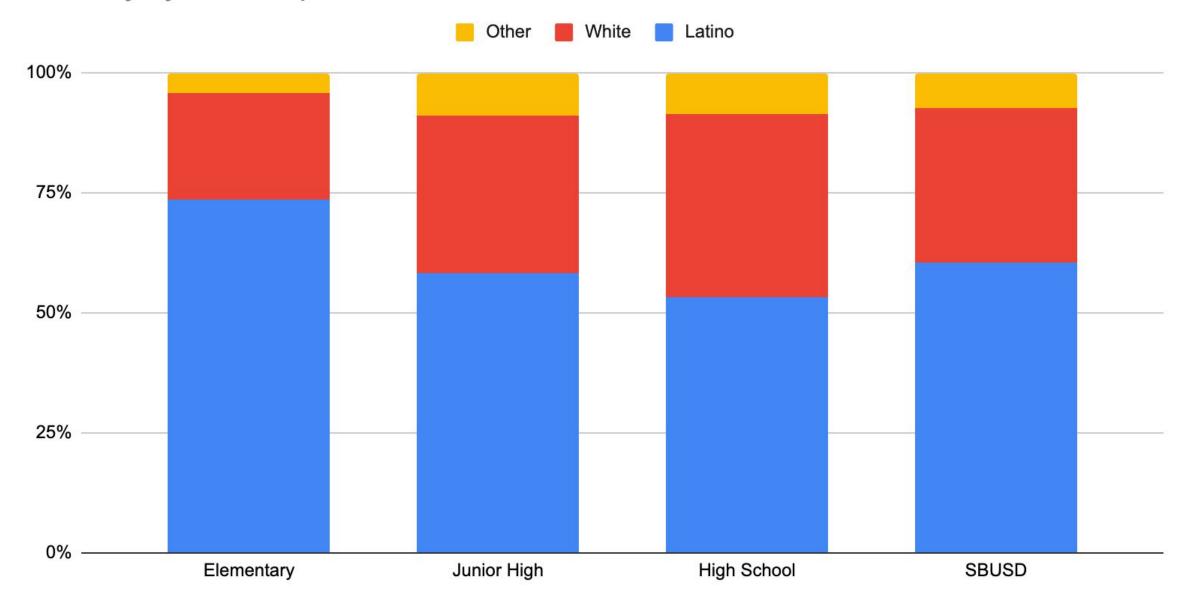

# District Demographics and Income

### Ethnicity by Grade Span



#### Ethnicity by Elementary School









foster youth One or more parent does not have a high school diploma w income low income foster youth One or more parent does not have a high school diploma foster youth migrant student migrant student One or more parent does not have a high school diploma foster youth migrant student foster youth foster youth low income migrant student migrant studentfoster ow income migrant student migrant student migrant student parent does not have a high school d low income foster youthlow incom migrant student low income One or more parent does not have a high school diploma migrant student foster youth foster youth foster youth One or more parent does not have a high school diploma re parent does <u>not have a high</u> school diploma One or more parent d