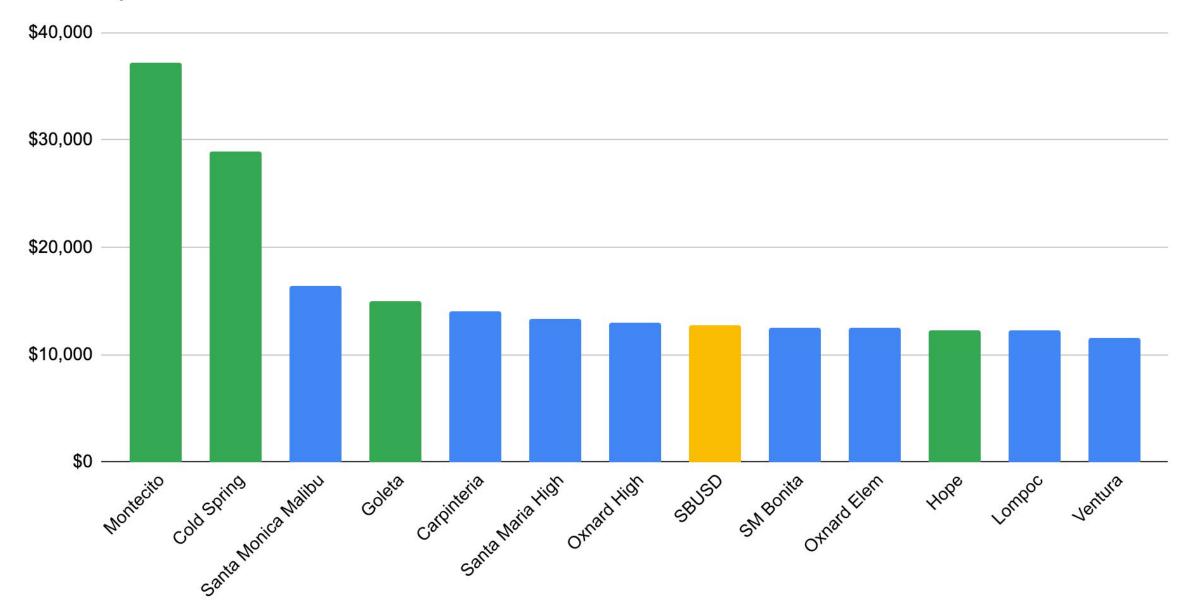

foster youth migrant student foster youth foster youth low income migrant student migrant studentfoster ow income migrant student migrant student migrant student parent does not have a high school d low income foster youthlow incom migrant student low income One or more parent does not have a high school diploma migrant student foster youth foster youth foster youth One or more parent does not have a high school diploma re parent does <u>not have a high</u> school diploma One or more parent does not have a high school diploma migrant student migrant student migrant student IOW INCOME One or more parent does not have a high school diploma migrant student low incomemigrant studentlow income foster youth foster foster youth

#### Socioeconomically Disadvantaged





#### Income per Student



## Questions/Comments?