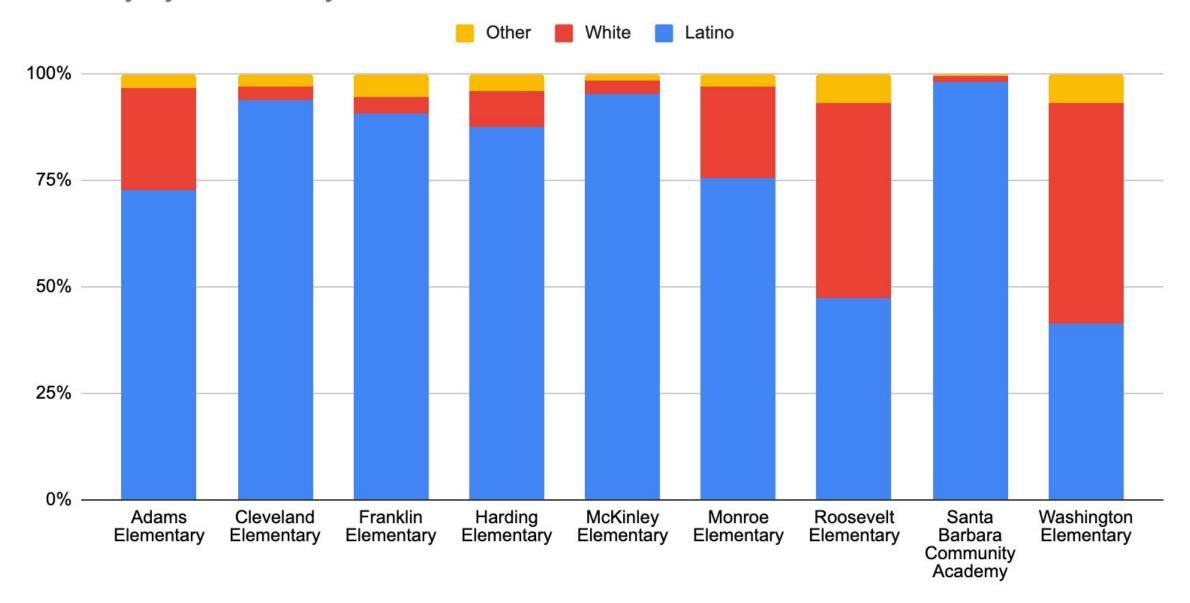

#### Ethnicity by Elementary School

foster youth One or more parent does not have a high school diploma w income low income foster youth One or more parent does not have a high school diploma foster youth migrant student migrant student One or more parent does not have a high school diploma foster youth migrant student foster youth foster youth low income migrant student migrant studentfoster ow income migrant student migrant student migrant student parent does not have a high school d low income foster youthlow incom migrant student low income One or more parent does not have a high school diploma migrant student foster youth foster youth foster youth One or more parent does not have a high school diploma re parent does <u>not have a high</u> school diploma One or more parent does not have a high school diploma migrant student migrant student migrant student IOW INCOME One or more parent does not have a high school diploma migrant student low incomemigrant studentlow income foster youth foster foster youth