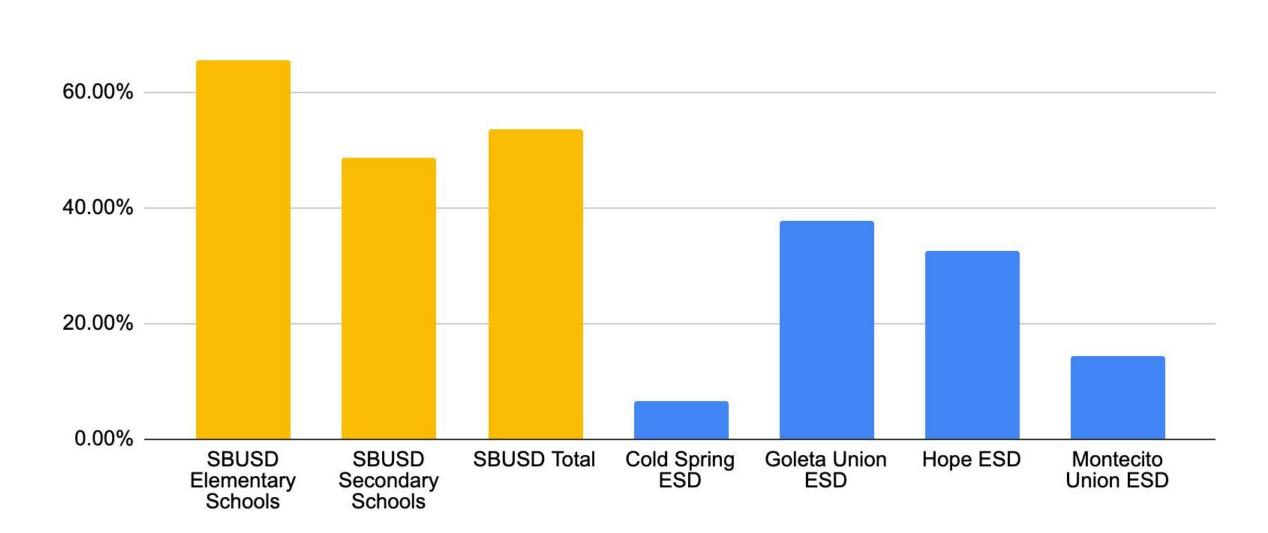

have a high school diploma foster youth migrant student foster youth foster youth low income migrant student migrant studentfoster ow income migrant student migrant student migrant student parent does not have a high school d low income foster youthlow incom migrant student low income One or more parent does not have a high school diploma migrant student foster youth foster youth foster youth One or more parent does not have a high school diploma re parent does <u>not have a high</u> school diploma One or more parent does not have a high school diploma migrant student migrant student migrant student IOW INCOME One or more parent does not have a high school diploma migrant student low incomemigrant studentlow income foster youth foster foster youth

#### Socioeconomically Disadvantaged





#### Income per Student



## Questions/Comments?