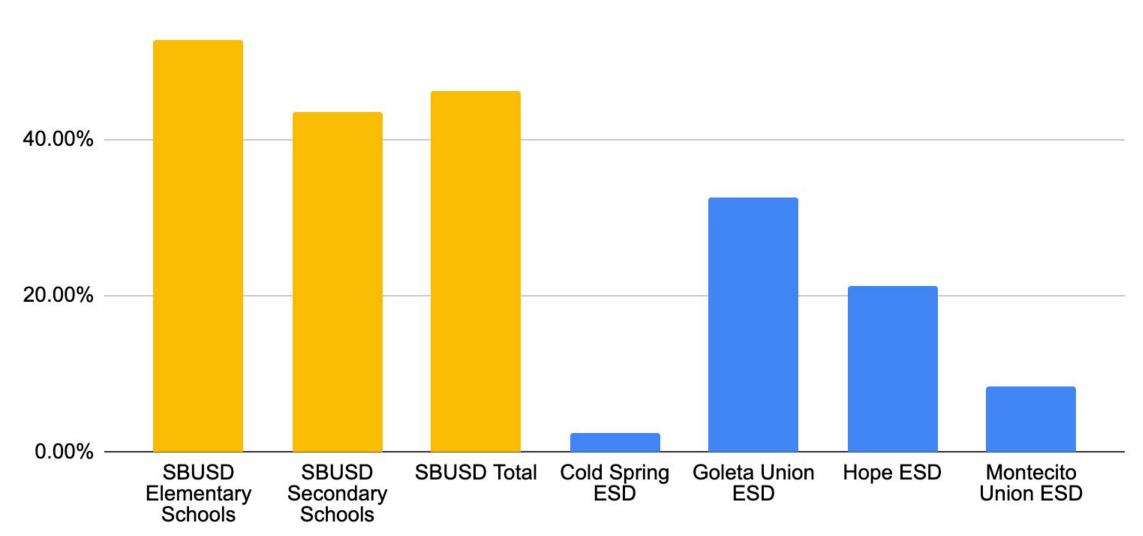

# District Demographics and Income

### Ethnicity by Grade Span



#### Ethnicity by Elementary School









foster youth One or more parent does not have a high school diploma w income low income foster youth One or more parent does not have a high school diploma foster youth migrant student migrant student One or more parent does not have a high school diploma foster youth migrant student foster youth foster youth low income migrant student migrant studentfoster ow income migrant student migrant student migrant student parent does not have a high school d low income foster youthlow incom migrant student low income One or more parent does not have a high school diploma migrant student foster youth foster youth foster youth One or more parent does not have a high school diploma re parent does <u>not have a high</u> school diploma One or more parent does not have a high school diploma migrant st